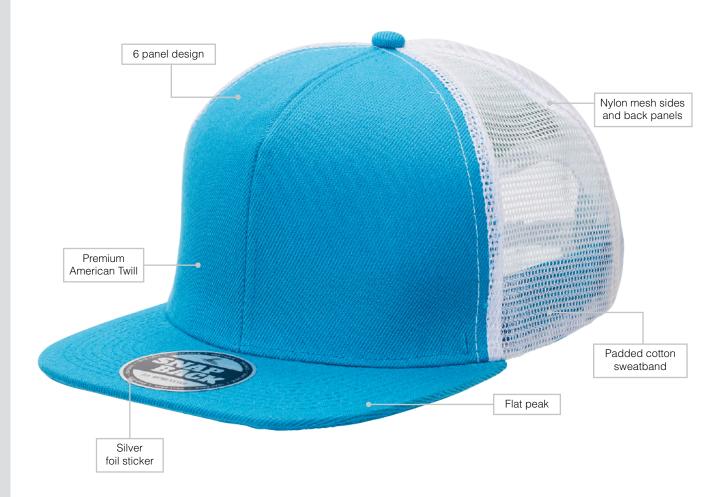

## Premium American Twill Snapback

Stay up-to-date with current trends and superior fabric with the Snapback Trucker. Features an ultra-modern flat peak and comes with its own silver foil sticker.

DESCRIPTION: • Premium American Cotton Twill

• 6 panel design

Flat peak

• Nylon mesh sides and back panels

• Padded cotton sweatband

• Snapback adjustable fastener

• Custom foil sticker

PACKAGING: 25 pieces packed into one poly bag per inner.