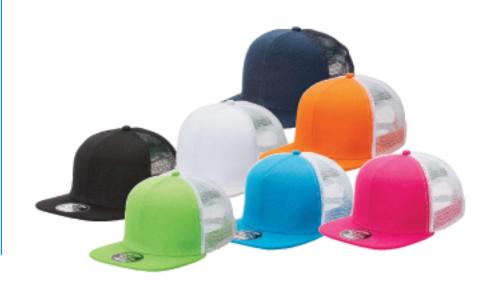

## Premium American Twill Snapback



Stay up-to-date with current trends and superior fabric with the Snapback Trucker. Features an ultra-modern flat peak and comes with its own silver foil sticker.





## Premium American Twill Snapback



Specifications:

MATERIAL: Premium American Twill

DECORATION TYPES: Embroidery

DECORATION AREAS: Embroidery areas

Centre Front - 5.5cm H x 12cm W:

Side - 4.5cm H x 8cm W : Back (above arch) - 3cm H

DESCRIPTION: • Premium American Cotton Twill

• 6 panel design

Flat peak

• Nylon mesh sides and back panels

• Padded cotton sweatband

• Snapback adjustable fastener

• Custom foil sticker

PACKAGING: 25 pieces packed into one poly bag per inner.

CARTON QUANTITY: 150 units

CARTON MEASUREMENTS: 64cm x 48cm x 57cm

CARTON WEIGHT: 13 kg