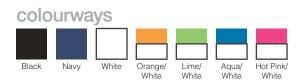

## Premium American Twill Snapback



Stay up-to-date with current trends and superior fabric with the Snapback Trucker. Features an ultra-modern flat peak and comes with its own silver foil sticker.





## Premium American Twill Snapback



Specifications:

MATERIAL: Premium American Twill

DECORATION TYPES: Embroidery

DECORATION AREAS: Embroidery areas

Centre Front - 5.5cm H x 12cm W:

Side - 4.5cm H x 8cm W : Back (above arch) - 3cm H

DESCRIPTION: • Premium American Cotton Twill

• 6 panel design

Flat peak

• Nylon mesh sides and back panels

• Padded cotton sweatband

• Snapback adjustable fastener

• Custom foil sticker

PACKAGING: 25 pieces packed into one poly bag per inner.

CARTON QUANTITY: 150 units

CARTON MEASUREMENTS: 64cm x 48cm x 57cm

CARTON WEIGHT: 13 kg